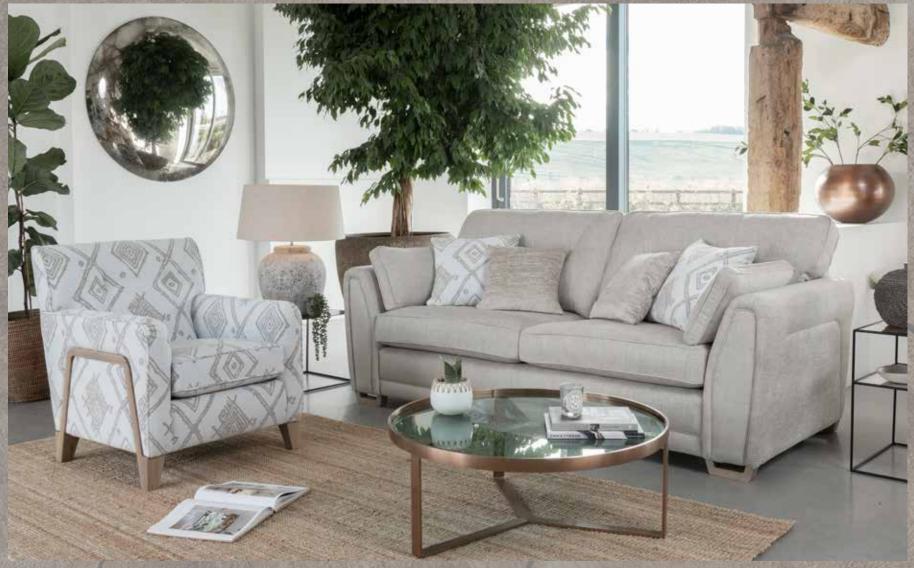

2 Seater sofa in fabric 3617, small scatter cushions in 3640, antique ash feet. 3 Corner 3 (Group 1) in fabric 3618, large scatter cushions in 3020, small scatters in 3640, antique ash feet. Accent chair in fabric 3640, antique ash legs. Legged ottoman in fabric 3020, antique ash legs.