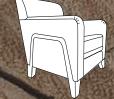

# Leg options (Accent chair only)

Grey ash showood finish.

Antique ash showood finish.