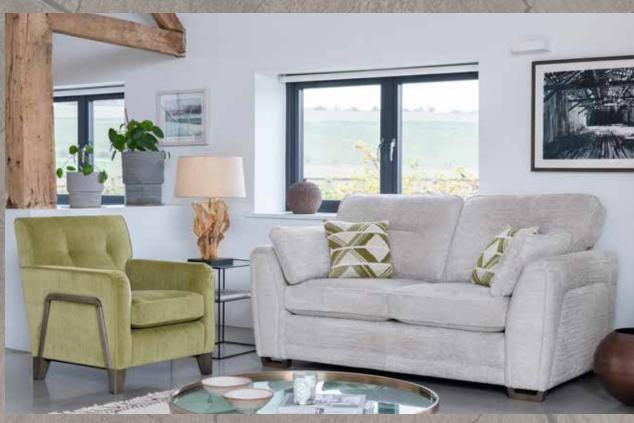

Snuggler in fabric 3597, small scatter cushion in 3125, grey ash feet.

3 seater sofa in fabric 3907, large scatter cushions in 3457, grey ash feet.

Chair in fabric 3885, small scatter cushion in 3644, antique ash feet. Grand sofa in fabric 3885, large scatters cushions in 3024, small scatter cushions in 3644, antique ash feet. Legged ottoman in fabric 3644, antique ash legs.