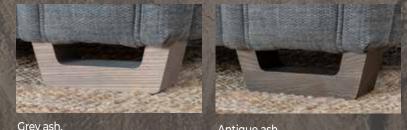

# Feet options (Sofas, Snuggler and Chair)

Leg options (Legged ottoman only)

Antique ash.

Grey ash.