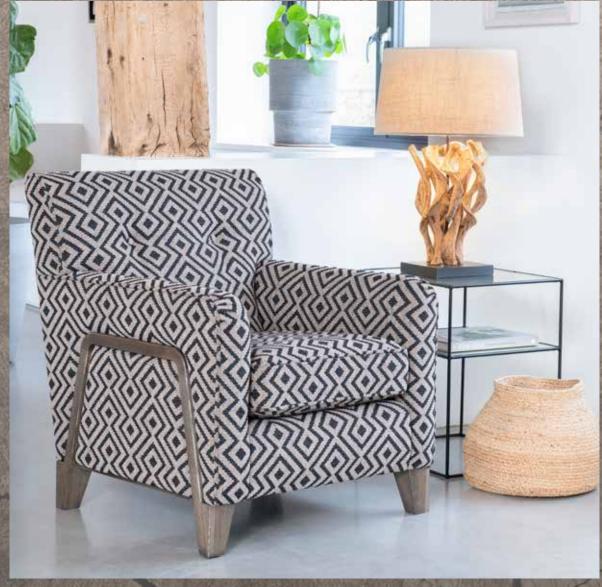

## Accent Chair

Accent chair in fabric 3365, antique ash legs.

# 

Accent chair in fabric 3365, antique ash legs. 1 Corner 3 RHF (Group 5) in fabric 3888, large scatter cushions in 3125, small scatter cushions in 3365, antique ash feet. Legged ottoman in fabric 3125, antique ash legs.