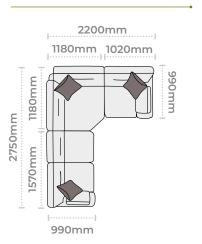

m



Legged Ottoman H 400mm W 1000mm D 570 mm



Storage Stool H 410 mm W 640 mm D 580 mm Footstool H 380 mm

mm H 380 mm mm W 640 mm mm D 580 mm

Supplied on glides

# 

Accent chair in fabric 3365, antique ash legs. 1 Corner 3 RHF (Group 5) in fabric 3888, large scatter cushions in 3125, small scatter cushions in 3365, antique ash feet. Legged ottoman in fabric 3125, antique ash legs.



2 Corner 1 LHF (Group 7) in fabric 3737, large scatter cushions in 3457, grey ash feet.



1 Corner 3 RHF (Group 5) in fabric 3918 large scatter cushions in 3027, small scatter cushions in 3547, grey ash feet. Legged ottoman in fabric 3027, grey ash feet.

### **CORNER GROUP OPTIONS**

# Group 1 (3 Corner 3)



### Group 3 (2 Corner 3 RHF)



### Group 5 (1 Corner 3 RHF)



### Group 7 (2 Corner 1 LHF)



### Group 2 (3 Corner 2 LHF)



### Group 4 (3 Corner 1 LHF)



### Group 6 (2 Corner 2)



### Group 8 (1 Corner 2 RHF)





Accent chair in fabric 3458, grey ash legs. Grand sofa in fabric 3908, large scatter cushions in 3458, small scatter cushions in 3698, grey ash feet.



Accent chair in fabric 3640, antique ash legs. 2 Seater sofa in fabric 3617, small scatter cushions in 3020, antique ash feet.



Snuggler in fabric 3597, small scatter cushion in 3125, grey ash feet.



3 seater sofa in fabric 3907, large scatter cushions in 3457, grey ash feet.



Chair in fabric 3885, small scatter cushion in 3644, antique ash feet. Grand sofa in fabric 3885, large scatters cushions in 3024, small scatter cushions in 3644, antique ash feet. Legged ottoman in fabric 3644, antique ash legs.

## A