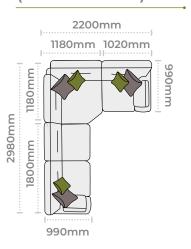

410 mm W 640 mm D 580 mm Footstool H 380 mm

mm H 380 mm mm W 640 mm mm D 580 mm

Supplied on glides

# 

Accent chair in fabric 3365, antique ash legs. 1 Corner 3 RHF (Group 5) in fabric 3888, large scatter cushions in 3125, small scatter cushions in 3365, antique ash feet. Legged ottoman in fabric 3125, antique ash legs.



2 Corner 1 LHF (Group 7) in fabric 3737, large scatter cushions in 3457, grey ash feet.



1 Corner 3 RHF (Group 5) in fabric 3918 large scatter cushions in 3027, small scatter cushions in 3547, grey ash feet. Legged ottoman in fabric 3027, grey ash feet.

### **CORNER GROUP OPTIONS**

# Group 1 (3 Corner 3)



### Group 3 (2 Corner 3 RHF)



### Group 5 (1 Corner 3 RHF)



### Group 7 (2 Corner 1 LHF)



### Group 2 (3 Corner 2 LHF)



### Group 4 (3 Corner 1 LHF)



### Group 6 (2 Corner 2)



### Group 8 (1 Corner 2 RHF)





Accent chair in fabric 3458, grey ash legs. Grand sofa in fabric 3908, large scatter cushions in 3458, small scatter cushions in 3698, grey ash feet.



Accent chair in fabric 3640, antique ash legs. 2 Seater sofa in fabric 3617, small scatter cushions in 3020, antique ash feet.



Snuggler in fabric 3597, small scatter cushion in 3125, grey ash feet.



3 seater sofa in fabric 3907, large scatter cushions in 3457, grey ash feet.



Chair in fabric 3885, small scatter cushion in 3644, antique ash feet. Grand sofa in fabric 3885, large scatters cushions in 3024, small scatter cushions in 3644, antique ash feet. Legged ottoman in fabric 3644, antique ash legs.

## Accent Chair



Accent chair in fabric 3365, antique ash legs.

#