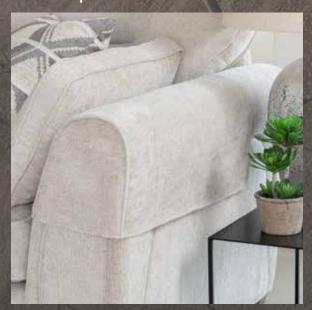

# Arm caps

Arm caps will help protect your furniture from wear and tear and are available as an optional accessory.