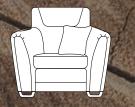

2 Seater sofa in fabric 3617, small scatter cushions in 3640, antique ash feet. 3 Corner 3 (Group 1) in fabric 3618, large scatter cushions in 3020, small scatters in 3640, antique ash feet. Accent chair in fabric 3640, antique ash legs. Legged ottoman in fabric 3020, antique ash legs.



Grand sofa H 970mm W 2300mm D 990mm 3 seater sofa H 970mm W 2070 mm D 990mm



2 seater sofa H 970mm W 1860 mm D 990mm



Snuggler H 970mm W 1420 mm D 990mm



Chair H 970mm W 1060 mm D 940mm



Accent chair H 870mm W 740 mm D 840mm



Legged Ottoman H 400mm W 1000mm D 570 mm



Storage Stool H 410 mm W 640 mm D 580 mm Footstool H 380 mm

mm H 380 mm mm W 640 mm mm D 580 mm

Supplied on glides

# 

Accent chair in fabric 3365, antique ash legs. 1 Corner 3 RHF (Group 5) in fabric 3888, large scatter cushions in 3125, small scatter cushions in 3365, antique ash feet. Legged ottoman in fabric 3125, antique ash legs.



2 Corner 1 LHF (Group 7) in fabric 3737, large scatter cushions in 3457, grey ash feet.



1 Corner 3 RHF (Group 5) in fabric 3918 large scatter cushions in 3027, small scatter cushions in 3547, grey ash feet. Legged ottoman in fabric 3027, grey ash feet.

### **CORNER GROUP OPTIONS**

# Group 1 (3 Corner 3)



### Group 3 (2 Corner