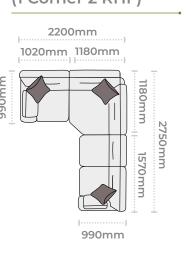

W 640 mm mm D 580 mm

Supplied on glides

# 

Accent chair in fabric 3365, antique ash legs. 1 Corner 3 RHF (Group 5) in fabric 3888, large scatter cushions in 3125, small scatter cushions in 3365, antique ash feet. Legged ottoman in fabric 3125, antique ash legs.



2 Corner 1 LHF (Group 7) in fabric 3737, large scatter cushions in 3457, grey ash feet.



1 Corner 3 RHF (Group 5) in fabric 3918 large scatter cushions in 3027, small scatter cushions in 3547, grey ash feet. Legged ottoman in fabric 3027, grey ash feet.

### **CORNER GROUP OPTIONS**

# Group 1 (3 Corner 3)



### Group 3 (2 Corner 3 RHF)



### Group 5 (1 Corner 3 RHF)



### Group 7 (2 Corner 1 LHF)



### Group 2 (3 Corner 2 LHF)



### Group 4 (3 Corner 1 LHF)



### Group 6 (2 Corner 2)



### Group 8 (1 Corner 2 RHF)





Accent chair in fabric 3458, grey ash legs. Grand sofa in fabric 3908, large scatter cushions in 3458, small scatter cushions in 3698, grey ash feet.



Accent chair in fabric 3640, antique ash legs. 2 Seater sofa in fabric 3617, small scatter cushions in 3020, antique ash feet.



Snuggler in fabric 3597, small scatter cushion in 3125, grey ash feet.



3 seater sofa in fabric 3907, large scatter cushions in 3457, grey ash feet.



Chair in fabric 3885, small scatter cushion in 3644, antique ash feet. Grand sofa in fabric 3885, large scatters cushions in 3024, small scatter cushions in 3644, antique ash feet. Legged ottoman in fabric 3644, antique ash legs.

## Accent Chair



Accent chair in fabric 3365, antique ash legs.

# Arm caps



Arm caps will help protect your furniture from