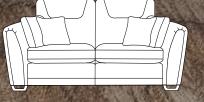

Grand sofa H 970mm W 2300mm D 990mm 3 seater sofa H 970mm W 2070 mm D 990mm

2 seater sofa H 970mm W 1860 mm D 990mm

Snuggler H 970mm W 1420 mm D 990mm

Chair H 970mm W 1060 mm D 940mm

Accent chair H 870mm W 740 mm D 840mm

## Accent Chair

Accent chair in fabric 3365, antique ash legs.

# Leg options (Accent chair only)

Grey ash showood finish.

Antique ash showood finish.