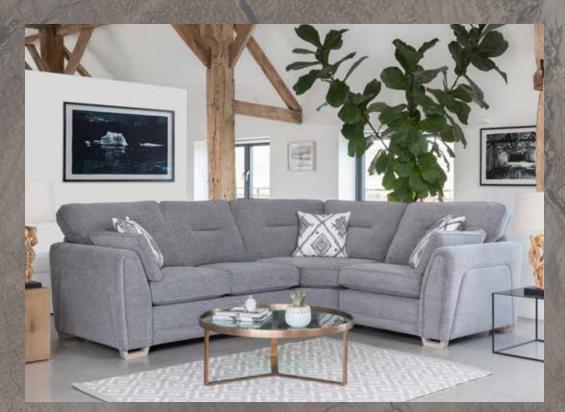

2 Seater sofa in fabric 3617, small scatter cushions in 3640, antique ash feet. 3 Corner 3 (Group 1) in fabric 3618, large scatter cushions in 3020, small scatters in 3640, antique ash feet. Accent chair in fabric 3640, antique ash legs. Legged ottoman in fabric 3020, antique ash legs.