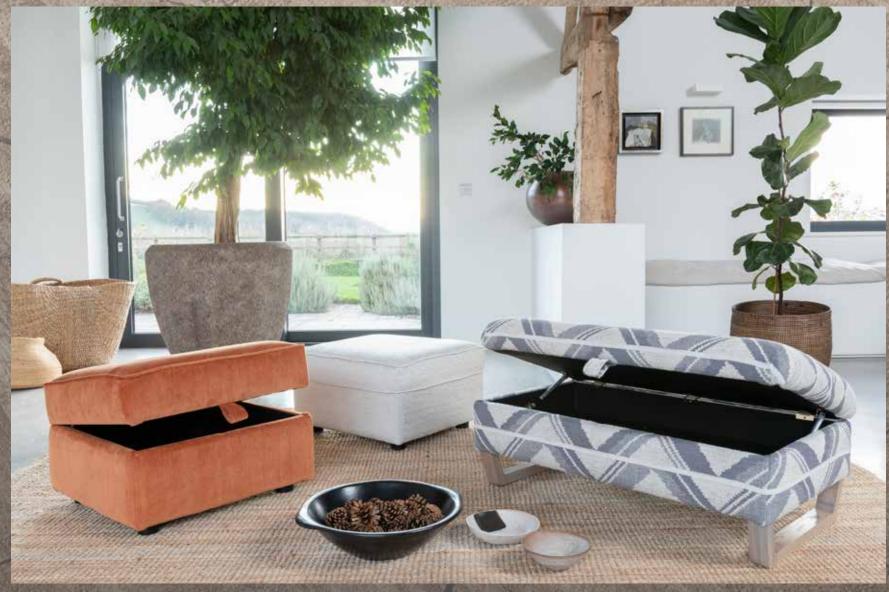

Legged Ottoman H 400mm W 1000mm D 570 mm

Storage Stool H 410 mm W 640 mm D 580 mm Footstool H 380 mm

mm H 380 mm mm W 640 mm mm D 580 mm

Supplied on glides

# Footstools

Storage stool in fabric 3644 (supplied on glides), Footstool in fabric 3598 (supplied on glides). Legged ottoman in fabric 3027, grey ash legs.