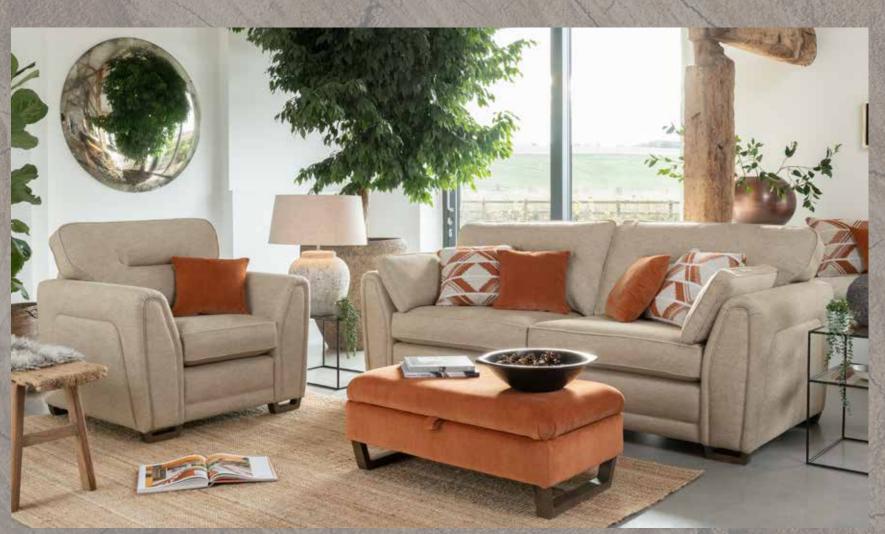

# 

Accent chair in fabric 3365, antique ash legs. 1 Corner 3 RHF (Group 5) in fabric 3888, large scatter cushions in 3125, small scatter cushions in 3365, antique ash feet. Legged ottoman in fabric 3125, antique ash legs.

2 Corner 1 LHF (Group 7) in fabric 3737, large scatter cushions in 3457, grey ash feet.

1 Corner 3 RHF (Group 5) in fabric 3918 large scatter cushions in 3027, small scatter cushions in 3547, grey ash feet. Legged ottoman in fabric 3027, grey ash feet.