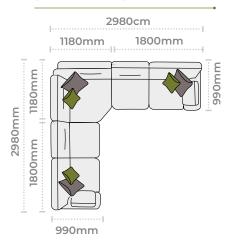

Grand sofa H 970mm W 2300mm D 990mm 3 seater sofa H 970mm W 2070 mm D 990mm

2 seater sofa H 970mm W 1860 mm D 990mm

Snuggler H 970mm W 1420 mm D 990mm

Chair H 970mm W 1060 mm D 940mm

Accent chair H 870mm W 740 mm D 840mm