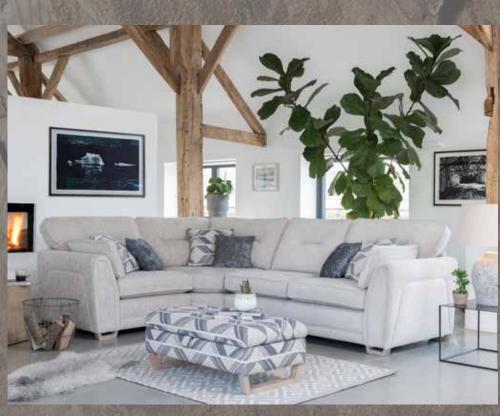

2 Corner 1 LHF (Group 7) in fabric 3737, large scatter cushions in 3457, grey ash feet.

1 Corner 3 RHF (Group 5) in fabric 3918 large scatter cushions in 3027, small scatter cushions in 3547, grey ash feet. Legged ottoman in fabric 3027, grey ash feet.