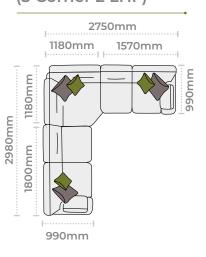

00mm D 570 mm



Storage Stool H 410 mm W 640 mm D 580 mm Footstool H 380 mm

mm H 380 mm mm W 640 mm mm D 580 mm

Supplied on glides

# 

Accent chair in fabric 3365, antique ash legs. 1 Corner 3 RHF (Group 5) in fabric 3888, large scatter cushions in 3125, small scatter cushions in 3365, antique ash feet. Legged ottoman in fabric 3125, antique ash legs.



2 Corner 1 LHF (Group 7) in fabric 3737, large scatter cushions in 3457, grey ash feet.



1 Corner 3 RHF (Group 5) in fabric 3918 large scatter cushions in 3027, small scatter cushions in 3547, grey ash feet. Legged ottoman in fabric 3027, grey ash feet.

### **CORNER GROUP OPTIONS**

# Group 1 (3 Corner 3)



### Group 3 (2 Corner 3 RHF)



### Group 5 (1 Corner 3 RHF)



### Group 7 (2 Corner 1 LHF)



### Group 2 (3 Corner 2 LHF)



### Group 4 (3 Corner 1 LHF)



### Group 6 (2 Corner 2)



### Group 8 (1 Corner 2 RHF)





Accent chair in fabric 3458, grey ash legs. Grand sofa in fabric 3908, large scatter cushions in 3458, small scatter cushions in 3698, grey ash feet.



Accent chair in fabric 3640, antique ash legs. 2 Seater sofa in fabric 3617, small scatter cushions in 3020, antique ash feet.



Snuggler in fabric 3597, small scatter cushion in 3125, grey ash feet.



3 seater sofa in fabric 3907, large scatter cushions in 3457, grey ash feet.



Chair in fabric 3885, small scatter cushion in 3644, antique ash feet. Grand sofa in fabric 3885, large scatters cushions in 3024, small scatter cushions in 3644, antique ash feet. Legged ottoman in fabric 3644, antique ash legs.

## Accent Chair



Accent chair in f