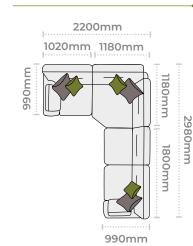

nt chair H 870mm W 740 mm D 840mm



Legged Ottoman H 400mm W 1000mm D 570 mm



Storage Stool H 410 mm W 640 mm D 580 mm Footstool H 380 mm

mm H 380 mm mm W 640 mm mm D 580 mm

Supplied on glides

# 

Accent chair in fabric 3365, antique ash legs. 1 Corner 3 RHF (Group 5) in fabric 3888, large scatter cushions in 3125, small scatter cushions in 3365, antique ash feet. Legged ottoman in fabric 3125, antique ash legs.



2 Corner 1 LHF (Group 7) in fabric 3737, large scatter cushions in 3457, grey ash feet.



1 Corner 3 RHF (Group 5) in fabric 3918 large scatter cushions in 3027, small scatter cushions in 3547, grey ash feet. Legged ottoman in fabric 3027, grey ash feet.

### **CORNER GROUP OPTIONS**

# Group 1 (3 Corner 3)



### Group 3 (2 Corner 3 RHF)



### Group 5 (1 Corner 3 RHF)



### Group 7 (2 Corner 1 LHF)



### Group 2 (3 Corner 2 LHF)



### Group 4 (3 Corner 1 LHF)



### Group 6 (2 Corner 2)



### Group 8 (1 Corner 2 RHF)





Accent chair in fabric 3458, grey ash legs. Grand sofa in fabric 3908, large scatter cushions in 3458, small scatter cushions in 3698, grey ash feet.



Accent chair in fabric 3640, antique ash legs. 2 Seater sofa in fabric 3617, small scatter cushions in 3020, antique ash feet.



Snuggler in fabric 3597, small scatter cushion in 3125, grey ash feet.



3 seater sofa in fabric 3907, large scatter cushions in 3457, grey ash feet.



Chair in fabric 3885, small scatter cushion in 3644, antique ash feet. Grand sofa in fabric 3885, large scatters cushions in 3024, small scatter cushions in 3644, antique ash feet. Legged ottoman in fabr