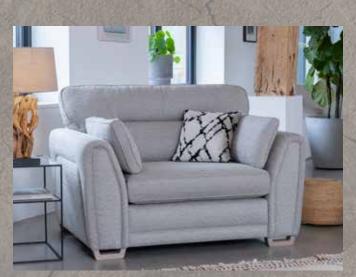

2 Seater sofa in fabric 3617, small scatter cushions in 3640, antique ash feet. 3 Corner 3 (Group 1) in fabric 3618, large scatter cushions in 3020, small scatters in 3640, antique ash feet. Accent chair in fabric 3640, antique ash legs. Legged ottoman in fabric 3020, antique ash legs.

Snuggler in fabric 3597, small scatter cushion in 3125, grey ash feet.

3 seater sofa in fabric 3907, large scatter cushions in 3457, grey ash feet.

Chair in fabric 3885, small scatter cushion in 3644, antique ash feet. Grand sofa in fabric 3885, large scatters cushions in 3024, small scatter cushions in 3644, antique ash feet. Legged ottoman in fabric 3644, antique ash legs.