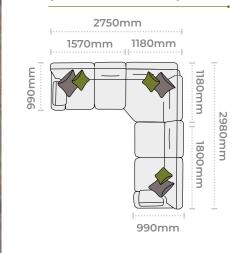

Grand sofa H 970mm W 2300mm D 990mm 3 seater sofa H 970mm W 2070 mm D 990mm

2 seater sofa H 970mm W 1860 mm D 990mm

Snuggler H 970mm W 1420 mm D 990mm

Chair H 970mm W 1060 mm D 940mm

Accent chair H 870mm W 740 mm D 840mm