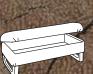

# Footstools

Storage stool in fabric 3644 (supplied on glides), Footstool in fabric 3598 (supplied on glides). Legged ottoman in fabric 3027, grey ash legs.