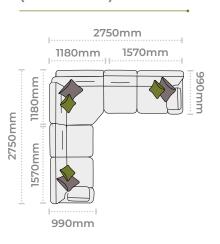

otstool H 380 mm

mm H 380 mm mm W 640 mm mm D 580 mm

Supplied on glides

# 

Accent chair in fabric 3365, antique ash legs. 1 Corner 3 RHF (Group 5) in fabric 3888, large scatter cushions in 3125, small scatter cushions in 3365, antique ash feet. Legged ottoman in fabric 3125, antique ash legs.



2 Corner 1 LHF (Group 7) in fabric 3737, large scatter cushions in 3457, grey ash feet.



1 Corner 3 RHF (Group 5) in fabric 3918 large scatter cushions in 3027, small scatter cushions in 3547, grey ash feet. Legged ottoman in fabric 3027, grey ash feet.

### **CORNER GROUP OPTIONS**

# Group 1 (3 Corner 3)



### Group 3 (2 Corner 3 RHF)



### Group 5 (1 Corner 3 RHF)



### Group 7 (2 Corner 1 LHF)



### Group 2 (3 Corner 2 LHF)



### Group 4 (3 Corner 1 LHF)



### Group 6 (2 Corner 2)



### Group 8 (1 Corner 2 RHF)





Accent chair in fabric 3458, grey ash legs. Grand sofa in fabric 3908, large scatter cushions in 3458, small scatter cushions in 3698, grey ash feet.



Accent chair in fabric 3640, antique ash legs. 2 Seater sofa in fabric 3617, small scatter cushions in 3020, antique ash feet.



Snuggler in fabric 3597, small scatter cushion in 3125, grey ash feet.



3 seater sofa in fabric 3907, large scatter cushions in 3457, grey ash feet.



Chair in fabric 3885, small scatter cushion in 3644, antique ash feet. Grand sofa in fabric 3885, large scatters cushions in 3024, small scatter cushions in 3644, antique ash feet. Legged ottoman in fabric 3644, antique ash legs.

## Accent Chair



Accent chair in fabric 3365, antique ash legs.

# Arm caps



Arm caps will h