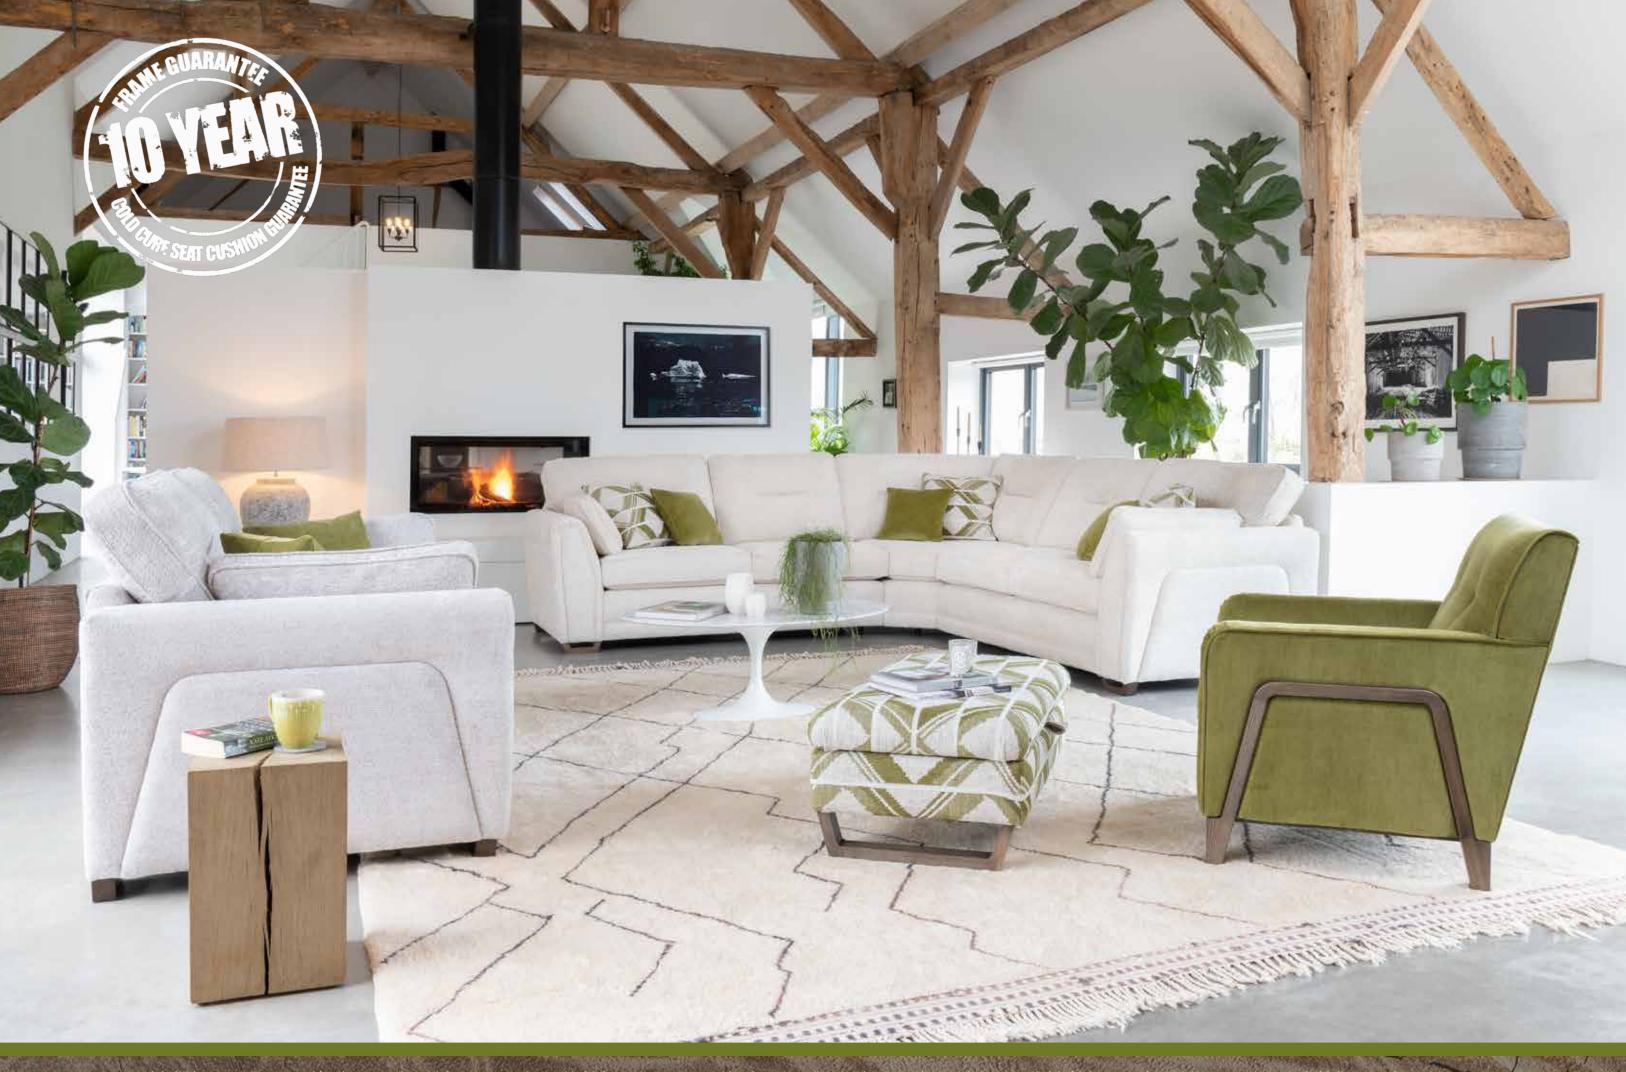

2 Seater sofa in fabric 3617, small scatter cushions in 3640, antique ash feet. 3 Corner 3 (Group 1) in fabric 3618, large scatter cushions in 3020, small scatters in 3640, antique ash feet. Accent chair in fabric 3640, antique ash legs. Legged ottoman in fabric 3020, antique ash legs.

Grand sofa H 970mm W 2300mm D 990mm 3 seater sofa H 970mm W 2070 mm D 990mm

2 seater sofa H 970mm W 1860 mm D 990mm

Snuggler H 970mm W 1420 mm D 990mm

Chair H 970mm W 1060 mm D 940mm

Accent chair H 870mm W 740 mm D 840mm

# 

Accent chair in fabric 3365, antique ash legs. 1 Corner 3 RHF (Group 5) in fabric 3888, large scatter cushions in 3125, small scatter cushions in 3365, antique ash feet. Legged ottoman in fabric 3125, antique ash legs.

2 Corner 1 LHF (Group 7) in fabric 3737, large scatter cushions in 3457, grey ash feet.

1 Corner 3 RHF (Group 5) in fabric 3918 large scatter cushions in 3027, small scatter cushions in 3547, grey ash feet. Legged ottoman in fabric 3027, grey ash feet.

Snuggler in fabric 3597, small scatter cushion in 3125, grey ash feet.

3 seater sofa in fabric 3907, large scatter cushions in 3457, grey ash feet.

Chair in fabric 3885, small scatter cushion in 3644, antique ash feet. Grand sofa in fabric 3885, large scatters cushions in 3024, small scatter cushions in 3644, antique ash feet. Legged ottoman in fabric 3644, antique ash legs.