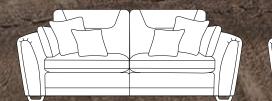

Grand sofa H 970mm W 2300mm D 990mm 3 seater sofa H 970mm W 2070 mm D 990mm

2 seater sofa H 970mm W 1860 mm D 990mm

Snuggler H 970mm W 1420 mm D 990mm

Chair H 970mm W 1060 mm D 940mm

Accent chair H 870mm W 740 mm D 840mm

Snuggler in fabric 3597, small scatter cushion in 3125, grey ash feet.

3 seater sofa in fabric 3907, large scatter cushions in 3457, grey ash feet.

Chair in fabric 3885, small scatter cushion in 3644, antique ash feet. Grand sofa in fabric 3885, large scatters cushions in 3024, small scatter cushions in 3644, antique ash feet. Legged ottoman in fabric 3644, antique ash legs.