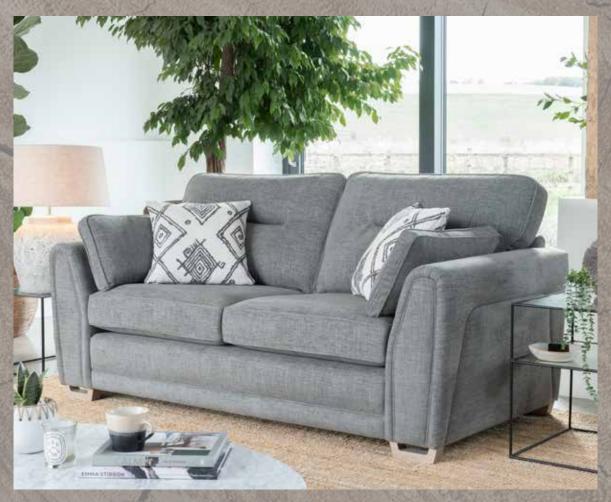

Snuggler in fabric 3597, small scatter cushion in 3125, grey ash feet.

3 seater sofa in fabric 3907, large scatter cushions in 3457, grey ash feet.

Chair in fabric 3885, small scatter cushion in 3644, antique ash feet. Grand sofa in fabric 3885, large scatters cushions in 3024, small scatter cushions in 3644, antique ash feet. Legged ottoman in fabric 3644, antique ash legs.