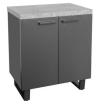

180 Upholstered Bench H 450mm W 1800mm D 350mm

2 Door Storage Cabinet H 760mm W 650mm D 455mm

4 Drawer Chest H 760mm W 600mm D 455mm

Filing Cabinet H 760mm W 465mm D 455mm

Corner Desk H 760mm W 1343mm D 893mm