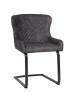

180 Bench with Back H 890mm W 1800mm D 560mm

Bar Stool H 990mm W 460mm D 530mm

**Dining Chair** H 910mm W 470mm D 615mm

Cantilever Dining Chair H 835mm W 540mm D 580mm

Compact Dining Table H 750mm W 1350mm D 800mm