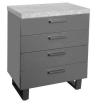

180 Upholstered Bench H 450mm W 1800mm D 350mm

2 Door Storage Cabinet H 760mm W 650mm D 455mm

4 Drawer Chest H 760mm W 600mm D 455mm

Filing Cabinet H 760mm W 465mm D 455mm

Corner Desk H 760mm W 1343mm D 893mm