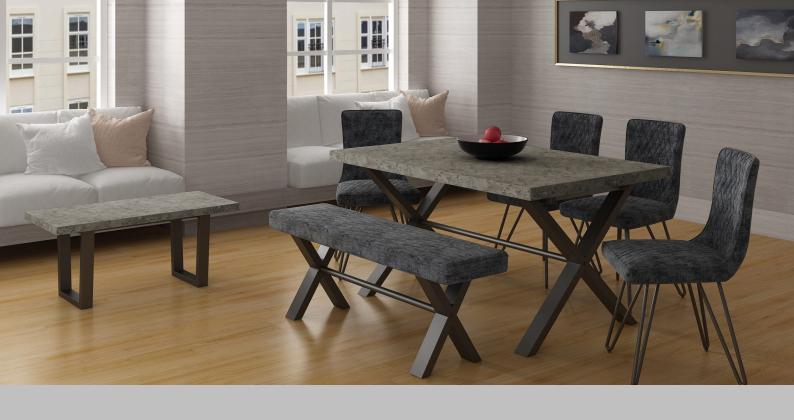

180 Bench with Back H 890mm W 1800mm D 560mm

Bar Stool H 990mm W 460mm D 530mm

**Dining Chair** H 910mm W 470mm D 615mm

Cantilever Dining Chair H 835mm W 540mm D 580mm

Compact Dining Table H 750mm W 1350mm D 800mm

Round Dining Table H 760mm W 1200mm D 1200mm

**190 Dining Table-stone** H 750mm W 1900mm D 950mm

150 Dining Table-stone H 750mm W 1500mm D 950mm Extension Leaf -stone H 114mm W 500mm D 950mm

140 Upholstered Bench H 450mm W 1400mm D 350mm