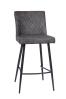

180 Bench with Back H 890mm W 1800mm D 560mm

Bar Stool H 990mm W 460mm D 530mm

**Dining Chair** H 910mm W 470mm D 615mm

Cantilever Dining Chair H 835mm W 540mm D 580mm

Compact Dining Table H 750mm W 1350mm D 800mm