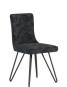

180 Bench with Back H 890mm W 1800mm D 560mm

Bar Stool H 990mm W 460mm D 530mm

**Dining Chair** H 910mm W 470mm D 615mm

Cantilever Dining Chair H 835mm W 540mm D 580mm

Compact Dining Table H 750mm W 1350mm D 800mm