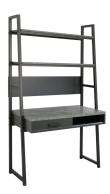

Open Desk H 760mm W 650mm D 455mm

Drawered Desk H 760mm W 1300mm D 585mm

Wall Desk H 1900mm W 1070mm D 540mm

Swivel Chair H 830mm W 560mm D 585mm