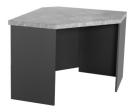

180 Upholstered Bench H 450mm W 1800mm D 350mm

2 Door Storage Cabinet H 760mm W 650mm D 455mm

4 Drawer Chest H 760mm W 600mm D 455mm

Filing Cabinet H 760mm W 465mm D 455mm

Corner Desk H 760mm W 1343mm D 893mm