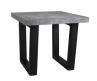

Round Dining Table H 760mm W 1200mm D 1200mm

**190 Dining Table-stone** H 750mm W 1900mm D 950mm

150 Dining Table-stone H 750mm W 1500mm D 950mm Extension Leaf -stone H 114mm W 500mm D 950mm

140 Upholstered Bench H 450mm W 1400mm D 350mm