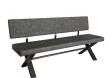

3 Door Sideboard H 850mm W 1400mm D 450mm

**TV unit** H 500mm W 1320mm D 400mm

Shelf Unit H 2000mm W 1200mm D 400mm

Bookcase with Drawers H 1850mm W 750mm D 350mm

140 Bench with Back H 890mm W 1400mm D 560mm

180 Bench with Back H 890mm W 1800mm D 560mm

Bar Stool H 990mm W 460mm D 530mm

**Dining Chair** H 910mm W 470mm D 615mm

Cantilever Dining Chair H 835mm W 540mm D 580mm

Compact Dining Table H 750mm W 1350mm D 800mm