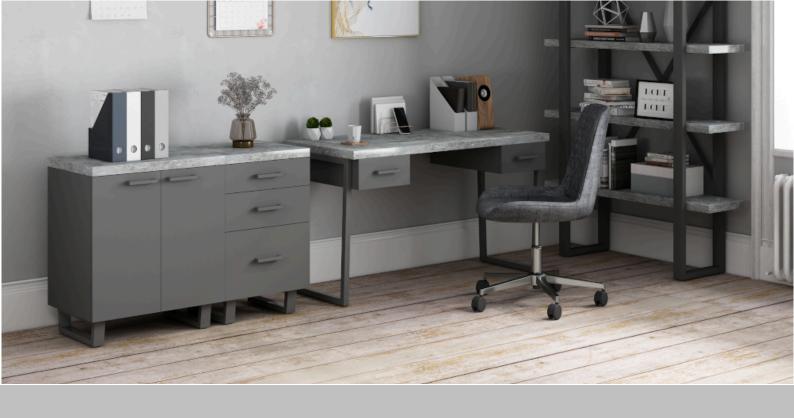

180 Upholstered Bench H 450mm W 1800mm D 350mm

2 Door Storage Cabinet H 760mm W 650mm D 455mm

4 Drawer Chest H 760mm W 600mm D 455mm

Filing Cabinet H 760mm W 465mm D 455mm

Corner Desk H 760mm W 1343mm D 893mm

Open Desk H 760mm W 650mm D 455mm

Drawered Desk H 760mm W 1300mm D 585mm

Wall Desk H 1900mm W 1070mm D 540mm

Swivel Chair H 830mm W 560mm D 585mm