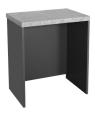

Open Desk H 760mm W 650mm D 455mm

Drawered Desk H 760mm W 1300mm D 585mm

Wall Desk H 1900mm W 1070mm D 540mm

Swivel Chair H 830mm W 560mm D 585mm