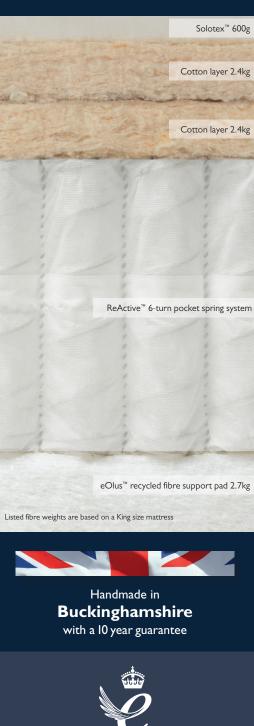

**SPRING TYPE** ReActive<sup>™</sup> 6-turn pocket springs. Available in Firm and Extra Firm.

### FILLINGS

Contains layers of Solotex<sup>™</sup> and responsibly sourced cotton to keep you cool and dry. Combined with an eOlus<sup>™</sup> recycled fibre comfort pad.