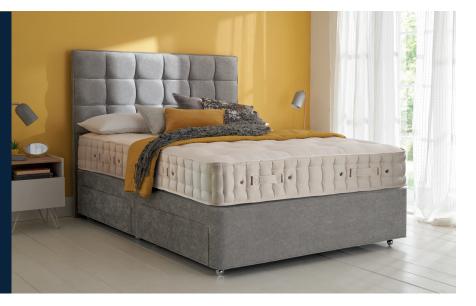

# Orthocare Classic

ORIGINS ORTHOCARE COLLECTION

# A handcrafted, firmer feel pocket sprung mattress made with materials that have been responsibly sourced.

### MATTRESS TYPE

Single sided, so there's no need to turn – just rotate regularly. Mattress height 27cm.

MATTRESS COVER Luxurious, unbleached cotton sleep surface that is fire-resistant without the need for FR chemicals.