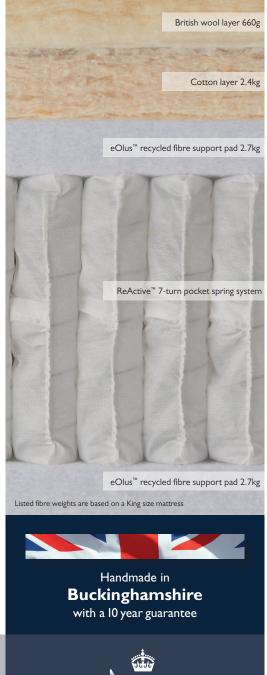

# A handcrafted, firmer feel pocket sprung mattress made with materials that have been responsibly sourced.

SIDE-STITCHING

FILLINGS

Hand tufted with two rows of

Contains layers of certified British

wool certified to the Responsible

Wool Standard and responsibly

sourced cotton to help keep you

cool and dry. Combined with an

eOlus<sup>™</sup> recycled fibre comfort pad.

genuine had side-stitching.

### MATTRESS TYPE

Single sided, so there's no need to turn – just rotate regularly. Mattress height 28cm.

MATTRESS COVER Luxurious, unbleached cotton sleep surface that is fire-resistant without the need for FR chemicals.

**SPRING TYPE** ReActive<sup>™</sup> 7-turn pocket springs. Available in Firm and Extra Firm.