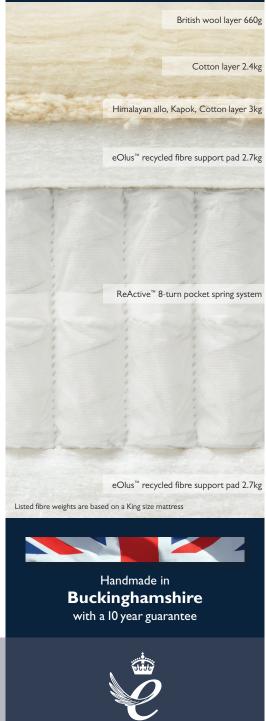

# A handcrafted, firmer feel pocket sprung mattress made with materials that have been responsibly sourced.

SIDE-STITCHING

FILLINGS

Hand tufted with three rows of

Contains layers of certified British

wool certified to the Responsible

Himalayan allo, kapok and cotton.

Combined with an eOlus<sup>™</sup> recycled

Wool Standard, responsibly sourced

genuine had side-stitching.

cotton, and award-winning

fibre comfort pad.

**SPRING TYPE** ReActive<sup>™</sup> 8-turn pocket springs. Available in Firm and Extra Firm.