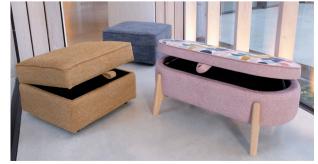

Storage Stool H 410 mm W 640 mm D 580 mm

Footstool H 380 mm W 640 mm D 580 mm

Including height adjustable headrest

Supplied on glides

Grand sofa in fabric 3933, large scatter cushions in 3229, natural ash legs, shown with headrest in fabric 3933 (available as an optional accessory). Swivel chair in fabric 3229. Oval legged ottoman in fabric 3933/3229, natural ash legs.

## Footstools

Storage stool in fabric 3863 (supplied on glides). Footstool in fabric 3862 (supplied on glides). Oval legged ottoman in fabric 3866/3009, natural ash legs.