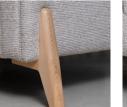

## Leg options (Sofas, Snuggler, Chair and Oval Ottoman)

Natural ash leg.

Dark ash leg.