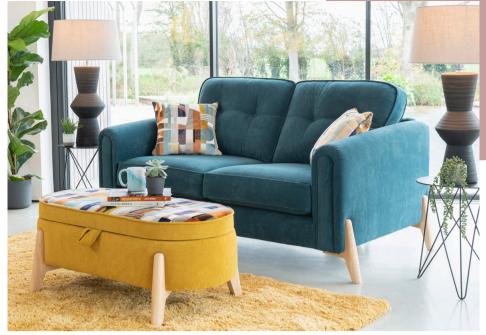

Storage Stool H 410 mm W 640 mm D 580 mm

Footstool H 380 mm W 640 mm D 580 mm

Including height adjustable headrest

Supplied on glides

Grand sofa in fabric 3933, large scatter cushions in 3229, natural ash legs, shown with headrest in fabric 3933 (available as an optional accessory). Swivel chair in fabric 3229. Oval legged ottoman in fabric 3933/3229, natural ash legs.

2 seater sofa in fabric 3930, small scatter cushions in fabric 3229, natural ash legs. Oval legged ottoman in fabric 3933/3229, natural ash legs.

 $Swivel\ Chair\ in\ fabric\ 3146.\ Grand\ sofa\ in\ fabric\ 3728, large\ scatter\ cushions\ in\ fabric\ 3146, natural\ ash\ legs.$ 