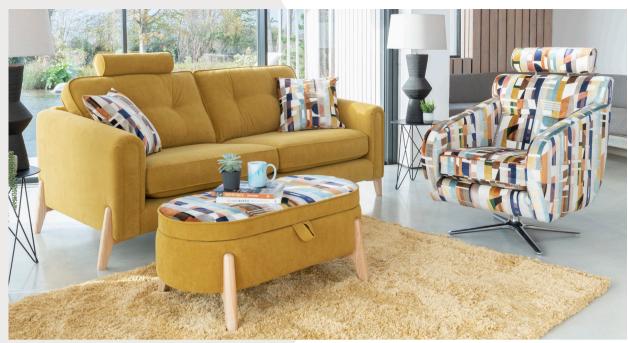

2 seater sofa in fabric 3930, small scatter cushions in fabric 3229, natural ash legs. Oval legged ottoman in fabric 3933/3229, natural ash legs.

 $Swivel\ Chair\ in\ fabric\ 3146.\ Grand\ sofa\ in\ fabric\ 3728, large\ scatter\ cushions\ in\ fabric\ 3146, natural\ ash\ legs.$ 