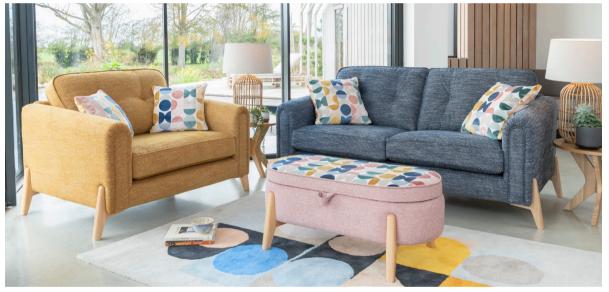

3 seater sofa in fabric 3862, large scatter cushions in 3009, natural ash legs. Grand sofa in fabric 3867, large scatter cushions in 3009, natural ash legs, shown with headrest in fabric 3866 (available as an optional accessory). Snuggler in fabric 3863, small scatter cushions in 3009, natural ash legs, shown with headrest in fabric 3863 (available as an optional accessory). Oval legged ottoman in fabric 3866/3009, natural ash legs.

Snuggler in fabric 3863, small scatter cushions in 3009, natural ash legs. 3 seater sofa in fabric 3862, large scatter cushions in 3009, natural ash legs. Oval legged ottoman in fabric 3866/3009, natural ash legs.