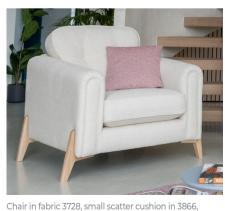

2 seater sofa in fabric 3930, small scatter cushions in fabric 3229, natural ash legs. Oval legged ottoman in fabric 3933/3229, natural ash legs.

 $Swivel\ Chair\ in\ fabric\ 3146.\ Grand\ sofa\ in\ fabric\ 3728, large\ scatter\ cushions\ in\ fabric\ 3146, natural\ ash\ legs.$ 