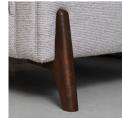

## Leg options (Sofas, Snuggler, Chair and Oval Ottoman)

Natural ash leg.

Dark ash leg.