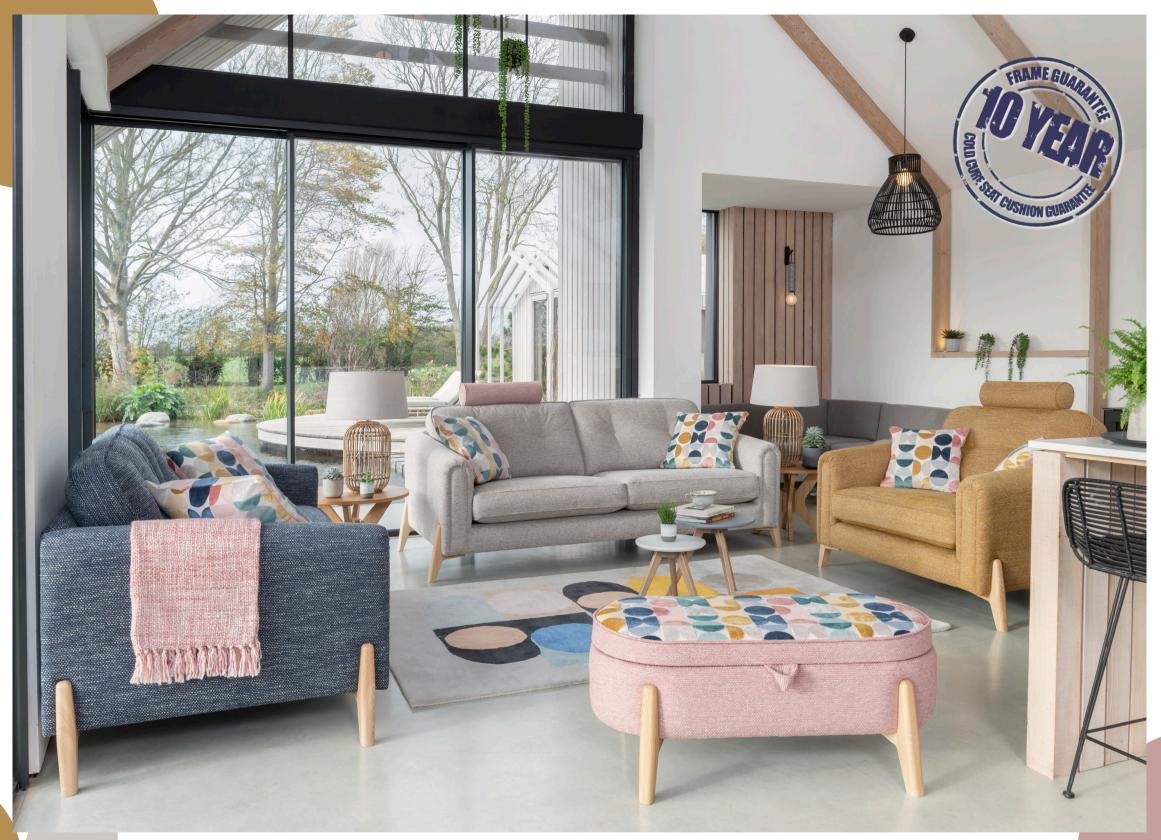

3 seater sofa in fabric 3862, large scatter cushions in 3009, natural ash legs. Grand sofa in fabric 3867, large scatter cushions in 3009, natural ash legs, shown with headrest in fabric 3866 (available as an optional accessory). Snuggler in fabric 3863, small scatter cushions in 3009, natural ash legs, shown with headrest in fabric 3863 (available as an optional accessory). Oval legged ottoman in fabric 3866/3009, natural ash legs.

H 970mm W 2280mm D 1000mm

H 970mm W 2050mm D 1000mm

2 seater sofa H 970mm W 1840mm D 1000mm

Snuggler H 970mm W 1410mm D 1000mm

Chair H 970mm W 1040mm D 940mm

Swivel chair H 880mm W 840mm D 860mm

Oval legged offoman H 400mm W 1000mm D 570mm

Storage Stool H 410 mm W 640 mm D 580 mm

Footstool H 380 mm W 640 mm D 580 mm

Including height adjustable headrest

Supplied on glides

Grand sofa in fabric 3933, large scatter cushions in 3229, natural ash legs, shown with headrest in fabric 3933 (available as an optional accessory). Swivel chair in fabric 3229. Oval legged ottoman in fabric 3933/3229, natural ash legs.

2 seater sofa in fabric 3930, small scatter cushions in fabric 3229, natural ash legs. Oval legged ottoman in fabric 3933/3229, natural ash legs.

 $Swivel\ Chair\ in\ fabric\ 3146.\ Grand\ sofa\ in\ fabric\ 3728, large\ scatter\ cushions\ in\ fabric\ 3146, natural\ ash\ legs.$ 

Snuggler in fabric 3863, small scatter cushions in 3009, natural ash legs. 3 seater sofa in fabric 3862, large scatter cushions in 3009, natural ash legs. Oval legged ottoman in fabric 3866/3009, natural ash legs.

## Footstools

Storage stool in fabric 3863 (supplied on glides). Footstool in fabric 3862 (supplied on glides). Oval legged ottoman in fabric 3866/3009, natural ash legs.