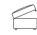

3 seater sofa in fabric 3862, large scatter cushions in 3009, natural ash legs. Grand sofa in fabric 3867, large scatter cushions in 3009, natural ash legs, shown with headrest in fabric 3866 (available as an optional accessory). Snuggler in fabric 3863, small scatter cushions in 3009, natural ash legs, shown with headrest in fabric 3863 (available as an optional accessory). Oval legged ottoman in fabric 3866/3009, natural ash legs.

H 970mm W 2280mm D 1000mm

H 970mm W 2050mm D 1000mm

2 seater sofa H 970mm W 1840mm D 1000mm

Snuggler H 970mm W 1410mm D 1000mm

Chair H 970mm W 1040mm D 940mm

Swivel chair H 880mm W 840mm D 860mm

Oval legged offoman H 400mm W 1000mm D 570mm