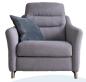

### **AVAILABLE UNITS**

3 Seater Recliner

H- 100cm W- 197cm D- 99cm

3 Seater Static

H- 100cm W- 197cm D- 99cm

2 Seater Recliner

H- 100cm W- 163cm D- 99cm

2 Seater Static

H-100cm W-163cm D-99cm

Cuddler Recliner

H- 100cm W- 115cm D- 99cm

Cuddler Static

H- 100cm W- 115cm D- 99cm

Chair Recliner

Chair Static

H- 100cm W- 99cm D- 99cm