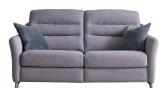

## Stratus

Image shows the Stratus 3 seater with Cloud Zero recliner technology in Aqua Clean Kento fabric

- Available with NEW Cloud Zero recliner mechanism
- Available NEW adjustable lumbar support and head rest
  Seats sprung by high gauge serpentine springs
  Removable arms for easier delivery
- Frames carry a 25 year guarantee

### **AVAILABLE UNITS**

3 Seater Recliner

H- 100cm W- 197cm D- 99cm

3 Seater Static

H- 100cm W- 197cm D- 99cm

2 Seater Recliner

H- 100cm W- 163cm D- 99cm

2 Seater Static