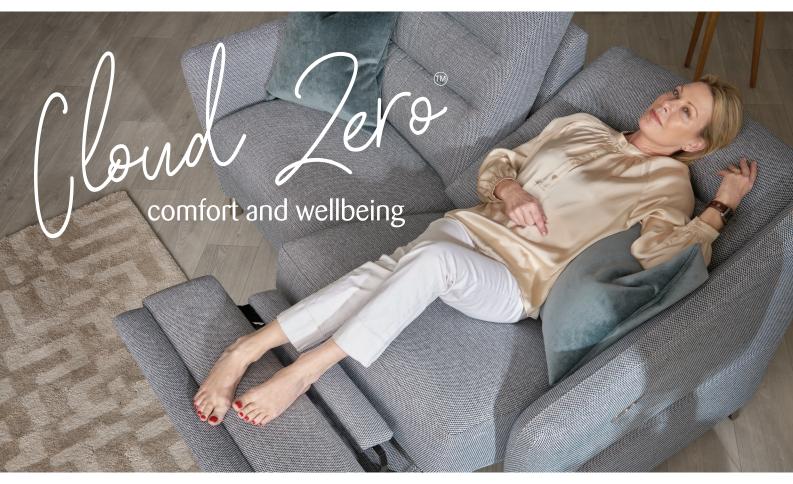

## Stratus

Image shows the Stratus 3 seater with Cloud Zero recliner technology in Aqua Clean Kento fabric

- Available with NEW Cloud Zero recliner mechanism
- Available NEW adjustable lumbar support and head rest
  Seats sprung by high gauge serpentine springs
  Removable arms for easier delivery
- Frames carry a 25 year guarantee