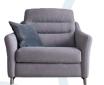

### **AVAILABLE UNITS**

3 Seater Recliner

H- 100cm W- 197cm D- 99cm

3 Seater Static

H- 100cm W- 197cm D- 99cm

2 Seater Recliner

H- 100cm W- 163cm D- 99cm

2 Seater Static

H-100cm W-163cm D-99cm

Cuddler Recliner

H- 100cm W- 115cm D- 99cm

Cuddler Static

H- 100cm W- 115cm D- 99cm

Chair Recliner

Chair Static

H- 100cm W- 99cm D- 99cm