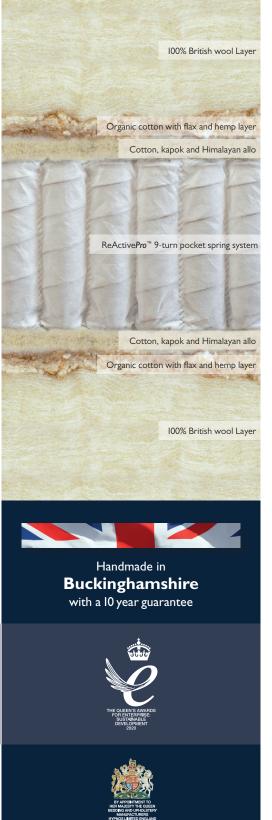

#### MATTRESS TYPE

Double sided, turn and rotate with the seasons. Mattress height 31 cm. Medium and Firmer tensions available.

MATTRESS COVER Luxurious, unbleached cotton and linen sleep surface that is fire-resistant without the need for FR chemicals.

**SPRING TYPE ReActivePro<sup>™</sup> 9-turn** pocket springs and **Triple Edge Protection**<sup>™</sup>.

Hand tufted with 3 rows of genuine hand side-stitching.

SIDE STITCHING

Contains **100% British wool traceable to Red Tractor** assured farms, combined with layers of organic cotton, hemp and flax, kapok and Himalayan allo.