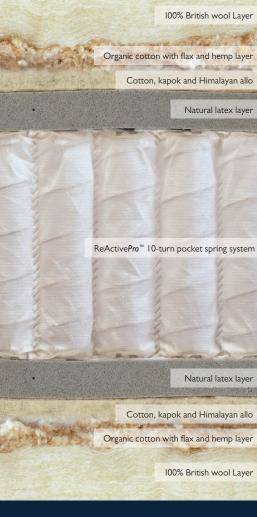

#### MATTRESS COVER

Luxurious, unbleached cotton and linen sleep surface that is fire-resistant without the need for FR chemicals.

**SPRING TYPE ReActivePro<sup>™</sup> 10-turn** pocket springs and **Triple Edge Protection**<sup>™</sup>.

#### SIDE STITCHING Hand tufted with 3 n

Hand tufted with **3 rows of genuine** hand side-stitching.

#### FILLINGS

Contains 100% British wool traceable to Red Tractor assured farms, combined with layers of organic cotton, hemp and flax, kapok and Himalayan allo. Enhanced by a graphite infused natural latex layer.