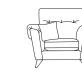

Chair H 940 mm W 1050 mm D 940 mm

Legged ottoman H 400 mm W 1000 mm D 570 mm

پـــــپ Storage Stool H 410 mm

W 640 mm

D 580 mm

Footstool H 380 mm W 640 mm D 580 mm

Supplied on glides

Snuggler in fabric 4622, small scatter cushions in fabric 4113, black ash legs. Grand sofa in fabric 4747, large scatter cushions in fabric 4623, small scatter cushions in 4113, black ash legs. Accent chair in fabric 4623, black ash arms and legs. Accent chair in fabric 4113, black ash arms and legs.