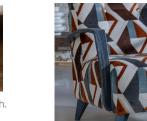

3 seater sofa in fabric 4629, large scatter cushions in fabric 4224, weathered ash legs. Accent chair in fabric 4224, weathered ash arms and legs.

Grand sofa in fabric 4908, large scatter cushions in fabric 4338, small scatter cushions in 4628, weathered ash legs. Accent chair in fabric 4338, weathered ash arms and legs. Legged ottoman in fabric 4628, weathered ash legs.