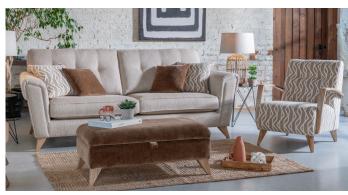

## Arm caps

Arm caps will help protect your furniture from wear and tear and are available as an optional accessory.

Arm options

Black ash finish. Weathered ash finish.

Legged ottoman in fabric 4625, black ash legs. Footstool in fabric 4819 (supplied on glides). Storage stool in fabric 4227 (supplied on glides).