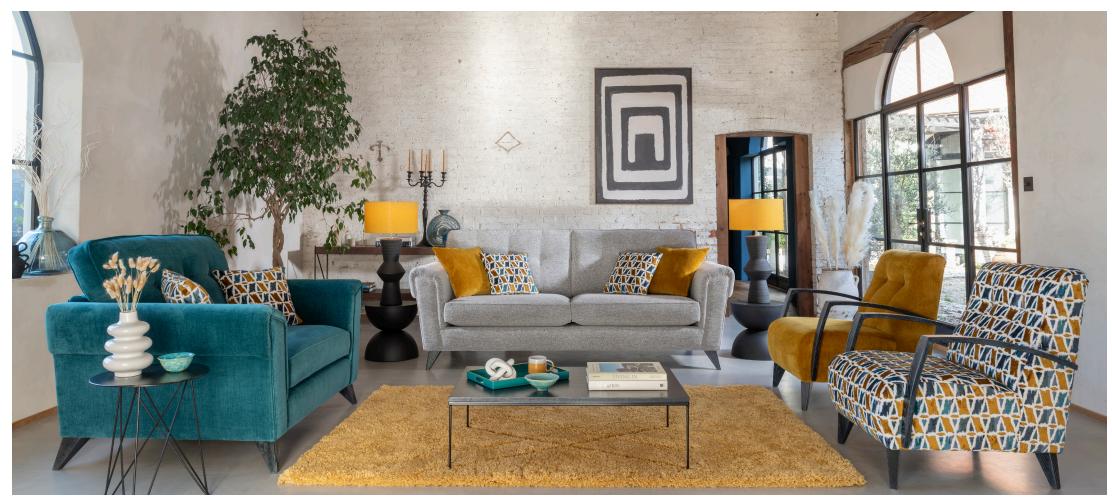

2 seater sofa in fabric 4952, small scatter cushions in fabric 4227, black ash legs. Grand sofa in fabric 4819, large scatter cushions in fabric 4227, small scatter cushions in 4625, black ash legs. Accent chair in fabric 4227, black ash arms and legs. Legged ottoman in fabric 4625, black ash legs.

Chair in fabric 4819, small scatter cushion in 4227, black ash legs.

II copyright, design right and other intellectual property rights in our designs and products (and in the images, text and design of this brochure) are and will remain the property of Alstons. (Any infringement of these rights will be pursued vigorously). We reserve the ght to make alterations without prior notice for product improvement. Photographs are for guide purposes only and are as accurate as printing processes allow. All dimensions are approximate.