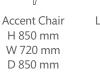

Chair H 940 mm W 1050 mm D 940 mm

Legged ottoman H 400 mm W 1000 mm D 570 mm

پـــــپ Storage Stool H 410 mm

W 640 mm

D 580 mm

Footstool H 380 mm W 640 mm D 580 mm

Supplied on glides

Snuggler in fabric 4622, small scatter cushions in fabric 4113, black ash legs. Grand sofa in fabric 4747, large scatter cushions in fabric 4623, small scatter cushions in 4113, black ash legs. Accent chair in fabric 4623, black ash arms and legs. Accent chair in fabric 4113, black ash arms and legs.