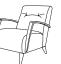

Chair H 940 mm W 1050 mm D 940 mm

Legged ottoman H 400 mm W 1000 mm D 570 mm

پـــــپ Storage Stool H 410 mm

W 640 mm

D 580 mm

Footstool H 380 mm W 640 mm D 580 mm

Supplied on glides

Snuggler in fabric 4622, small scatter cushions in fabric 4113, black ash legs. Grand sofa in fabric 4747, large scatter cushions in fabric 4623, small scatter cushions in 4113, black ash legs. Accent chair in fabric 4623, black ash arms and legs. Accent chair in fabric 4113, black ash arms and legs.