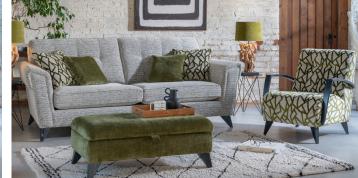

Grand sofa in fabric 4878, large scatter cushions in fabric 4000, small scatter cushions in 4510, black ash legs. Accent chair in fabric 4000, black ash arms and legs. Legged ottoman in fabric 4510, black ash legs.