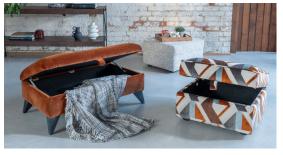

## Arm caps

Arm caps will help protect your furniture from wear and tear and are available as an optional accessory.

Arm options

Black ash finish. Weathered ash finish.

Legged ottoman in fabric 4625, black ash legs. Footstool in fabric 4819 (supplied on glides). Storage stool in fabric 4227 (supplied on glides).