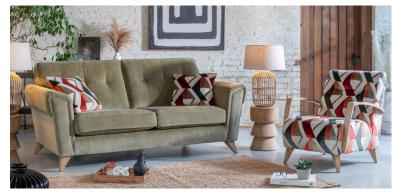

2 seater sofa in fabric 4952, small scatter cushions in fabric 4227, black ash legs. Grand sofa in fabric 4819, large scatter cushions in fabric 4227, small scatter cushions in 4625, black ash legs. Accent chair in fabric 4227, black ash arms and legs. Legged ottoman in fabric 4625, black ash legs.