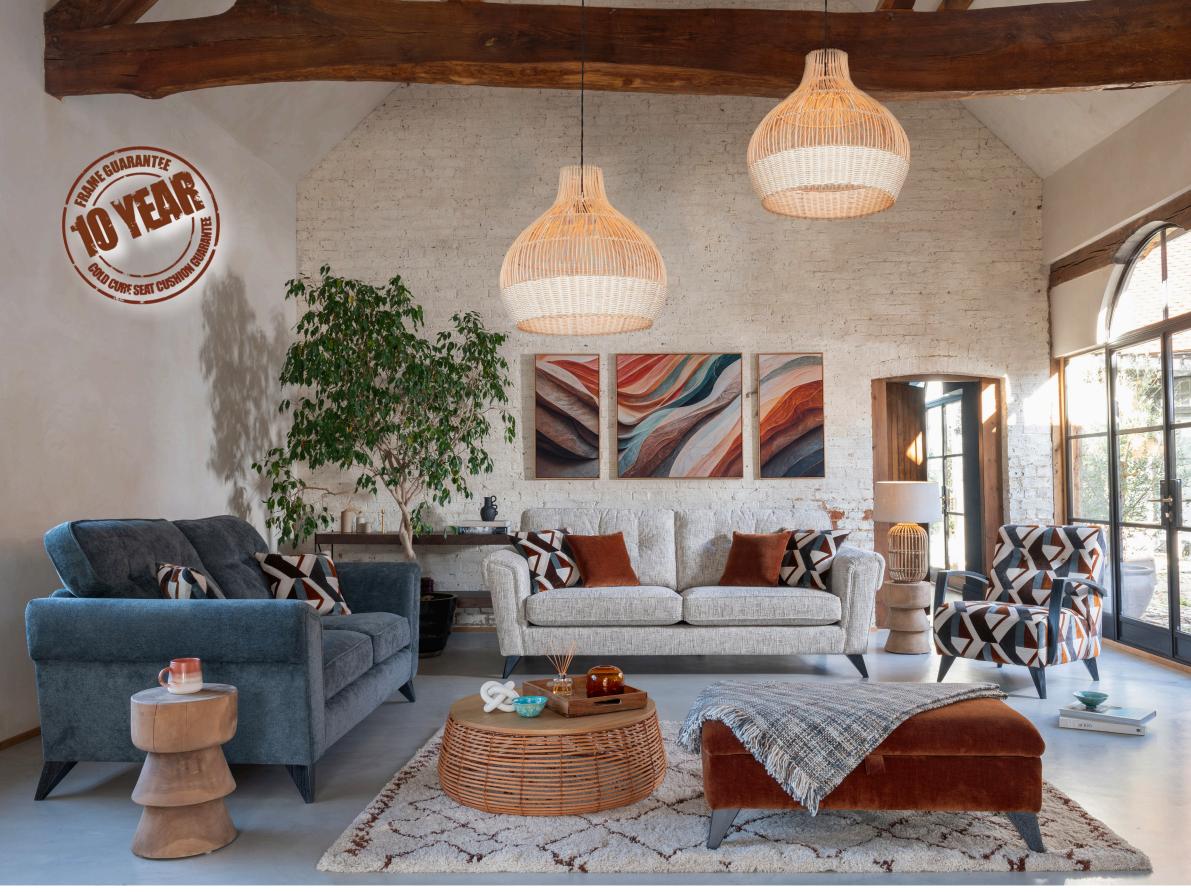

2 seater sofa in fabric 4952, small scatter cushions in fabric 4227, black ash legs. Grand sofa in fabric 4819, large scatter cushions in fabric 4227, small scatter cushions in 4625, black ash legs. Accent chair in fabric 4227, black ash arms and legs. Legged ottoman in fabric 4625, black ash legs.

3 seater sofa in fabric 4629, large scatter cushions in fabric 4224, weathered ash legs. Accent chair in fabric 4224, weathered ash arms and legs.

Grand sofa in fabric 4908, large scatter cushions in fabric 4338, small scatter cushions in 4628, weathered ash legs. Accent chair in fabric 4338, weathered ash arms and legs. Legged ottoman in fabric 4628, weathered ash legs.

Grand sofa in fabric 4878, large scatter cushions in fabric 4000, small scatter cushions in 4510, black ash legs. Accent chair in fabric 4000, black ash arms and legs. Legged ottoman in fabric 4510, black ash legs.

Chair in fabric 4819, small scatter cushion in 4227, black ash legs.

II copyright, design right and other intellectual property rights in our designs and products (and in the images, text and design of this brochure) are and will remain the property of Alstons. (Any infringement of these rights will be pursued vigorously). We reserve the ght to make alterations without prior notice for product improvement. Photographs are for guide purposes only and are as accurate as printing processes allow. All dimensions are approximate.