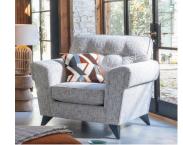

Chair in fabric 4819, small scatter cushion in 4227, black ash legs.

II copyright, design right and other intellectual property rights in our designs and products (and in the images, text and design of this brochure) are and will remain the property of Alstons. (Any infringement of these rights will be pursued vigorously). We reserve the ght to make alterations without prior notice for product improvement. Photographs are for guide purposes only and are as accurate as printing processes allow. All dimensions are approximate.