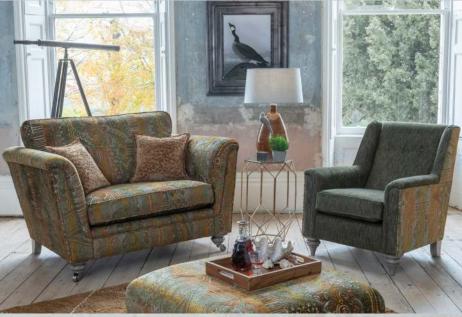

Snuggler in fabric 5000, small scatter cushions in 5493, grey ash/satin nickel castor legs. Accent chair in fabric 5770, contrasting outside arm in 5000, grey ash solid legs.

Grand sofa (pillow back) in fabric 5508, 2 pillows in 5888, 2 pillows in 5338, 1 pillow in 5508, small scatter cushions in 5498, grey ash/satin nickel castor legs. 2 seater sofa (standard back) in fabric 5888, large scatter cushions in 5508, grey ash/satin nickel castor legs. Square stool in fabric 5338, grey ash solid legs.