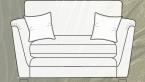

2 seater sofa H 950 mm W 1830 mm D 1040 mm

W 1400 mm

D 1040 mm

Snuggler H 950 mm

Chair H 1000 mm

W 1000 mm

D 970 mm

Accent chair H 890 mm W 760 mm D 900 mm

#### 2 seater sofa