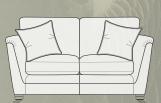

2 seater sofa H 950 mm W 1830 mm D 1040 mm

W 1400 mm

D 1040 mm

Snuggler H 950 mm

Chair H 1000 mm

W 1000 mm

D 970 mm

Accent chair H 890 mm W 760 mm D 900 mm

#### 2 seater sofa