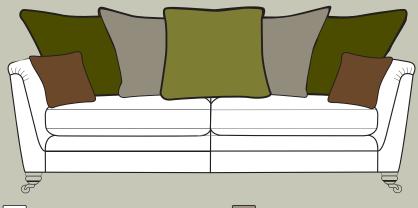

# PILLOW BACK FABRIC SELECTION GUIDE

The diagrams below show how the pillow backs are supplied. Please specify the fabric numbers as per the colour guide below.

Pillow back cushions and scatter cushions are feather and fibre filled as standard.

### Grand sofa

Body and seat cushions

Two pillow back cushion

Two pillow back cushions Two small scatter cushions

One pillow back cushion