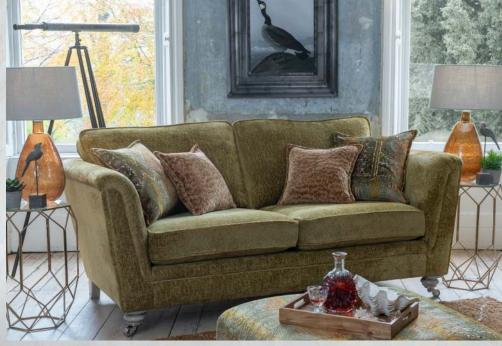

Grand sofa (standard back) in fabric 5718, large scatter cushions in 5118, small scatter cushions in 5593, antique ash/antique brass castor legs.

3 seater sofa (standard back) in fabric 5933, large scatter cushions in 5000, small scatter cushions in 5493, grey ash/satin nickel castor legs. Square stool in fabric 5000, grey ash/satin nickel castor legs.