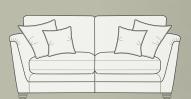

PILLOW BACK

STANDARD BACK

H 950 mm W 2270 mm D 1040 mm

3 seater sofa H 950 mm W 2040 mm D 1040 mm

2 seater sofa H 950 mm W 1830 mm D 1040 mm

Grand sofa H 950 mm W 2270 mm D 1040 mm

3 seater sofa H 950 mm W 2040 mm D 1040 mm

## 3 seater sofa