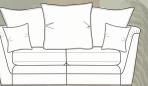

# PILLOW BACK FABRIC SELECTION GUIDE

The diagrams below show how the pillow backs are supplied. Please specify the fabric numbers as per the colour guide below.

Pillow back cushions and scatter cushions are feather and fibre filled as standard.

#### 2 seater sofa