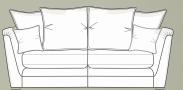

# PILLOW BACK FABRIC SELECTION GUIDE

The diagrams below show how the pillow backs are supplied. Please specify the fabric numbers as per the colour guide below.

Pillow back cushions and scatter cushions are feather and fibre filled as standard.

## 3 seater sofa