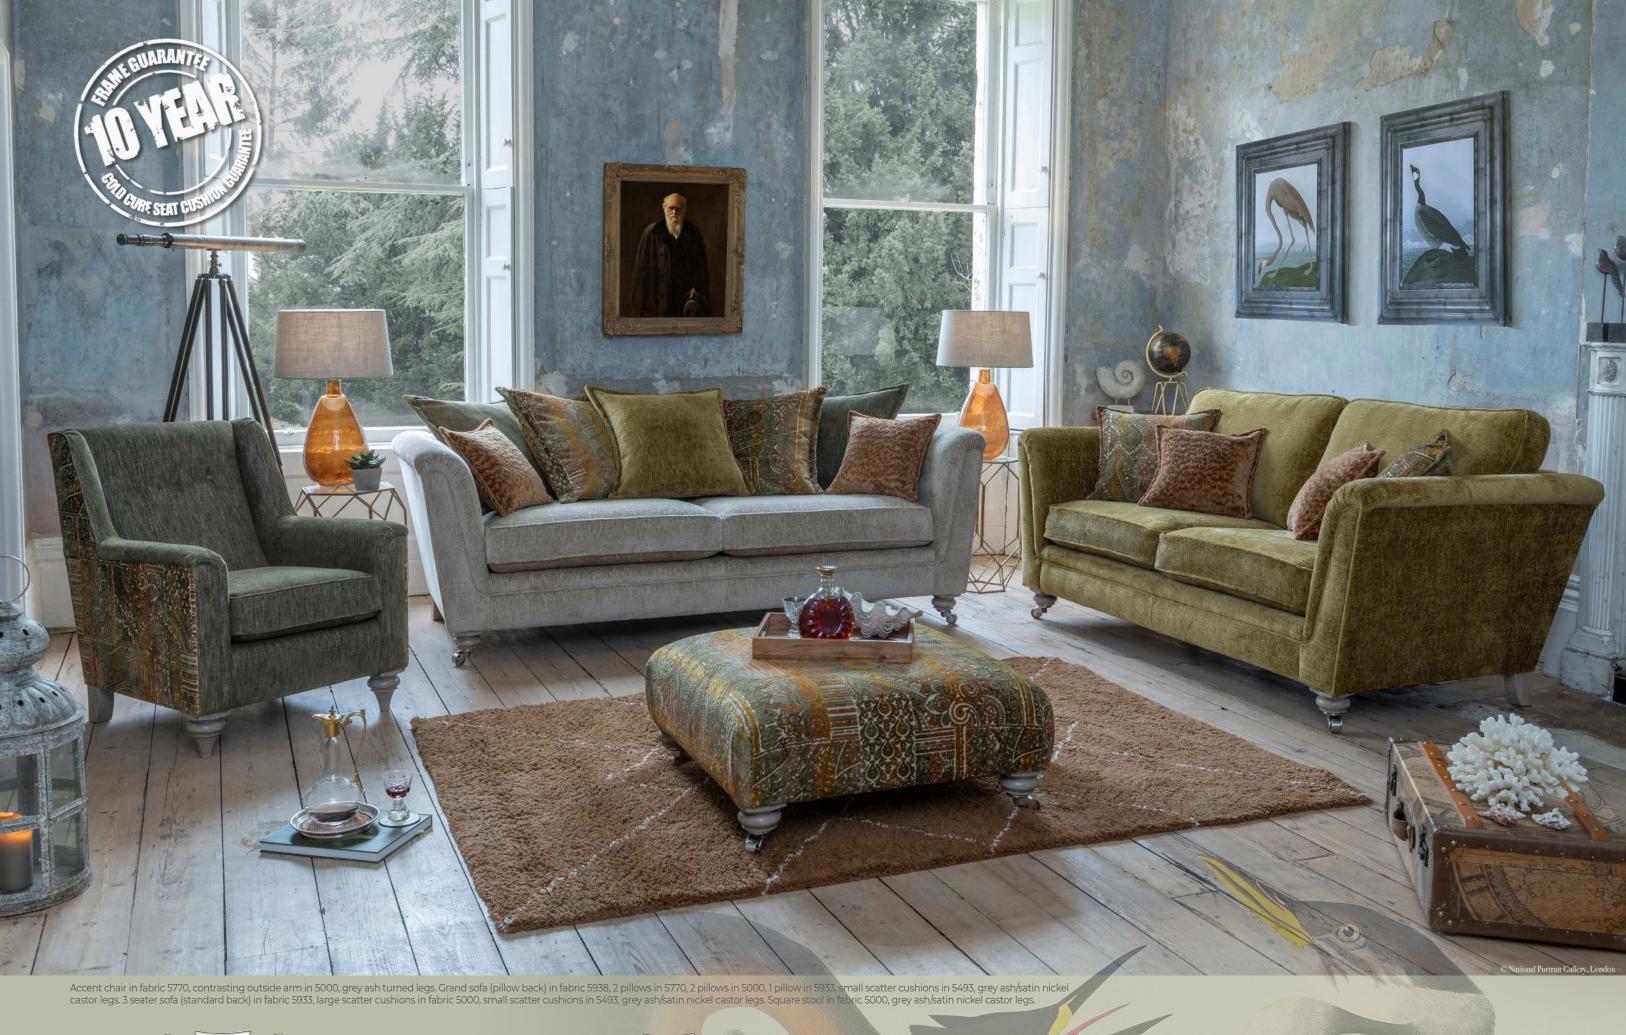

D 580 mm

Chair arm height is 50mm lower than the sofa arm height

Grand sofa (pillow back) in fabric 5617, 3 pillows in 5220, 2 pillows in 5610, small scatter cushions in 5440, grey ash/satin nickel castor legs. Chair in fabric 5617, small scatter cushion in 5440, grey ash/satin nickel castor legs. Square stool in fabric 5440, grey ash/satin nickel castor legs.

Snuggler in fabric 5000, small scatter cushions in 5493, grey ash/satin nickel castor legs. Accent chair in fabric 5770, contrasting outside arm in 5000, grey ash solid legs.

Grand sofa (pillow back) in fabric 5508, 2 pillows in 5888, 2 pillows in 5338, 1 pillow in 5508, small scatter cushions in 5498, grey ash/satin nickel castor legs. 2 seater sofa (standard back) in fabric 5888, large scatter cushions in 5508, grey ash/satin nickel castor legs. Square stool in fabric 5338, grey ash solid legs.

Grand sofa (standard back) in fabric 5718, large scatter cushions in 5118, small scatter cushions in 5593, antique ash/antique brass castor legs.

3 seater sofa (standard back) in fabric 5933, large scatter cushions in 5000, small scatter cushions in 5493, grey ash/satin nickel castor legs. Square stool in fabric 5000, grey ash/satin nickel castor legs.

Square stool in fabric 5001, antique ash/antique brass castor legs. Storage stool in fabric 5491 (supplied on glides), Footstool in fabric 5771 (supplied on glides). Legged Ottoman in fabric 5770, antique ash solid legs.