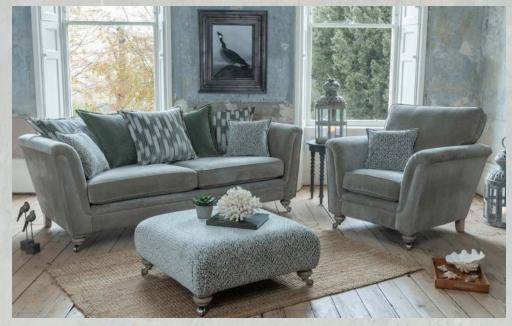

D 580 mm

Chair arm height is 50mm lower than the sofa arm height

Grand sofa (pillow back) in fabric 5617, 3 pillows in 5220, 2 pillows in 5610, small scatter cushions in 5440, grey ash/satin nickel castor legs. Chair in fabric 5617, small scatter cushion in 5440, grey ash/satin nickel castor legs. Square stool in fabric 5440, grey ash/satin nickel castor legs.