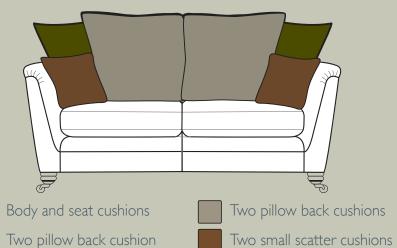

# PILLOW BACK FABRIC SELECTION GUIDE

The diagrams below show how the pillow backs are supplied. Please specify the fabric numbers as per the colour guide below.

Pillow back cushions and scatter cushions are feather and fibre filled as standard.

### Grand sofa

Body and seat cushions

Two pillow back cushion

Two pillow back cushions Two small scatter cushions

One pillow back cushion