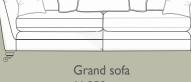

# PILLOW BACK FABRIC SELECTION GUIDE

The diagrams below show how the pillow backs are supplied. Please specify the fabric numbers as per the colour guide below.

Pillow back cushions and scatter cushions are feather and fibre filled as standard.

### Grand sofa

Body and seat cushions

Two pillow back cushion

Two pillow back cushions Two small scatter cushions

One pillow back cushion