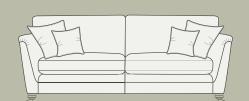

PILLOW BACK

STANDARD BACK

H 950 mm W 2270 mm D 1040 mm

3 seater sofa H 950 mm W 2040 mm D 1040 mm

2 seater sofa H 950 mm W 1830 mm D 1040 mm

Grand sofa H 950 mm W 2270 mm D 1040 mm

3 seater sofa H 950 mm W 2040 mm D 1040 mm

### Grand sofa

Body and seat cushions

Two pillow back cushion

Two pillow back cushions Two small scatter cushions

One pillow back cushion