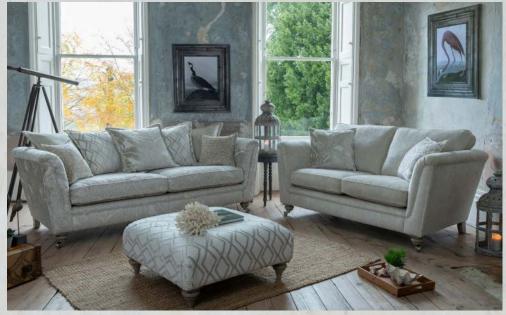

Grand sofa (standard back) in fabric 5718, large scatter cushions in 5118, small scatter cushions in 5593, antique ash/antique brass castor legs.

3 seater sofa (standard back) in fabric 5933, large scatter cushions in 5000, small scatter cushions in 5493, grey ash/satin nickel castor legs. Square stool in fabric 5000, grey ash/satin nickel castor legs.