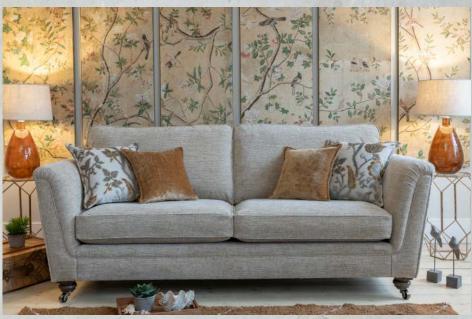

D 580 mm

Chair arm height is 50mm lower than the sofa arm height

Grand sofa (pillow back) in fabric 5617, 3 pillows in 5220, 2 pillows in 5610, small scatter cushions in 5440, grey ash/satin nickel castor legs. Chair in fabric 5617, small scatter cushion in 5440, grey ash/satin nickel castor legs. Square stool in fabric 5440, grey ash/satin nickel castor legs.