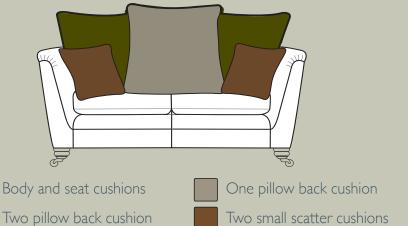

# PILLOW BACK FABRIC SELECTION GUIDE

The diagrams below show how the pillow backs are supplied. Please specify the fabric numbers as per the colour guide below.

Pillow back cushions and scatter cushions are feather and fibre filled as standard.

#### 2 seater sofa