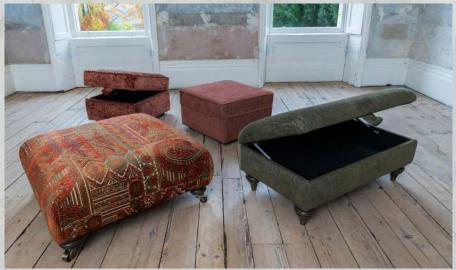

W 840 mm

D 840 mm

Square stool H 390 mm

Legged Ottoman H 400 mm

W 1000 mm

D 570 mm

D 580 mm

Storage stool H 410 mm Footstool H 380 mm W 640 mm W 640 mm

Square stool in fabric 5001, antique ash/antique brass castor legs. Storage stool in fabric 5491 (supplied on glides), Footstool in fabric 5771 (supplied on glides). Legged Ottoman in fabric 5770, antique ash solid legs.