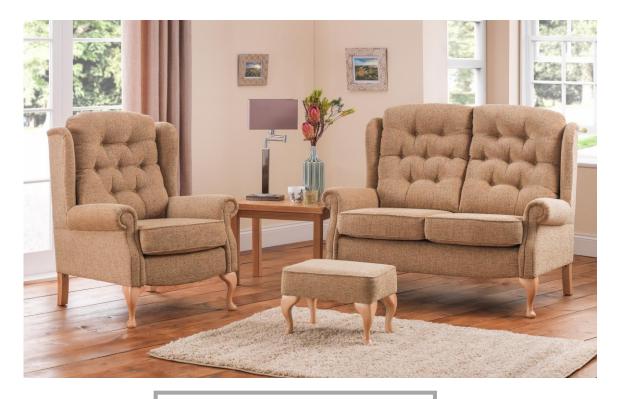

## Woburn Legged Suite

| Woburn Legged Suite Dimensions Metric |        |       |       |             |            |            |
|---------------------------------------|--------|-------|-------|-------------|------------|------------|
|                                       | HEIGHT | WIDTH | DEPTH | SEAT HEIGHT | SEAT WIDTH | SEAT DEPTH |
| FIXED STANDARD CHAIR                  | 1090   | 810   | 860   | 520         | 480        | 480        |
| FIXED PETITE CHAIR                    | 990    | 750   | 790   | 460         | 430        | 470        |
| FIXED 2 SEAT SETTEE                   | 1080   | 1320  | 860   | 520         | 990        | 520        |