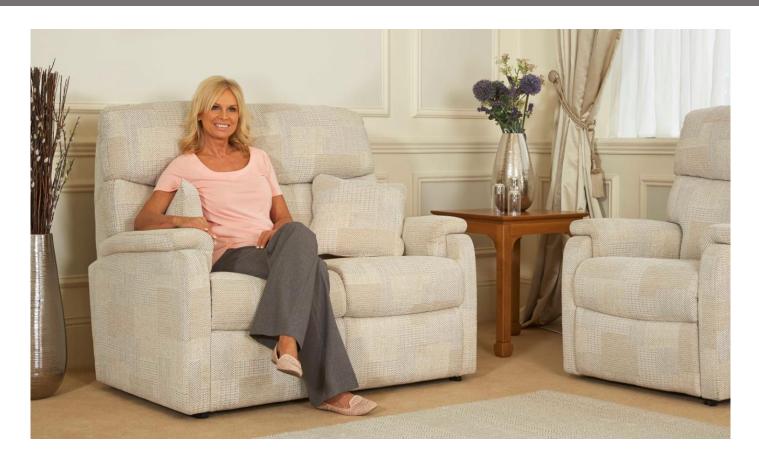

## **Hertford Suite**

| Hertford Suite Dimensions Metric |        |       |       |             |            |            |
|----------------------------------|--------|-------|-------|-------------|------------|------------|
|                                  | HEIGHT | WIDTH | DEPTH | SEAT HEIGHT | SEAT WIDTH | SEAT DEPTH |
| STANDARD RECLINER*               | 1090   | 860   | 940   | 520         | 480        | 530        |
| FIXED CHAIR                      | 1090   | 860   | 940   | 520         | 480        | 530        |
| 2 SEAT FIXED/RECLINING SETTEE    | 1090   | 1345  | 940   | 520         | 965        | 530        |
| 3 SEAT FIXED/RECLINING SETTEE    | 1090   | 1855  | 940   | 520         | 1470       | 530        |

<sup>\*</sup> Available in all 5 actions

All chairs are measured closed and dimensions are approximate. Allow a minimum tolerance of c13mm on each dimension quoted and dimensions will alter slightly after use. 2 and 3 seat reclining settees are 51mm wider in both the chair and seat width dimensions and 25mm deeper in the seat depth dimensions.